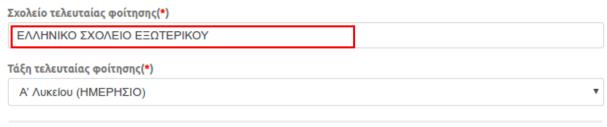

Οι μαθητές/-τριες που προέρχονται από ελληνικά σχολεία του εξωτερικού επιλέγουν:
 ΕΛΛΗΝΙΚΟ ΣΧΟΛΕΙΟ ΕΞΩΤΕΡΙΚΟΥ (εικόνα 14ε).

Εικόνα 14ε - Συμπλήρωση των στοιχείων φοίτησης του/της μαθητή/τριας

Ακολούθως συμπληρώνουν την «Τάξη τελευταίας φοίτησης» και το «Αποτέλεσμα φοίτησης».