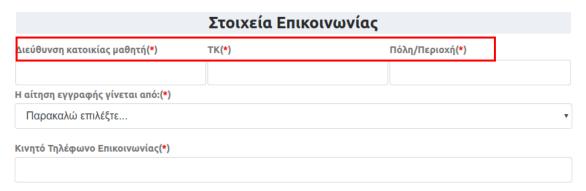

### Περίπτωση 2η- Σχολικό έτος τελευταίας φοίτησης πριν από το 2013-14

Σε περίπτωση που ο χρήστης υποβάλλει αίτηση για μαθητή/τρια με «Σχολικό Έτος Τελευταίας Φοίτησης» ένα σχολικό έτος πριν το 2013-14, θα πρέπει να συμπληρώσει στα **Στοιχεία Επικοινωνίας** του (εικόνα 21γ), τη Διεύθυνση κατοικίας του μαθητή, από ποιον/α υποβάλλεται η Ηλεκτρονική Αίτηση Εγγραφής (έχοντας τρεις επιλογές: «Γονέα/Κηδεμόνα», «Μαθητή», «Εξουσιοδοτημένο Πρόσωπο»), το κινητό τηλέφωνο επικοινωνίας και το e-mail επικοινωνίας.

Εικόνα 21γ -Συμπλήρωση στοιχείων επικοινωνίας χρήστη

Και στις δυο προαναφερθείσες περιπτώσεις, εφόσον επιλεγεί ότι η αίτηση υποβάλλεται από Εξουσιοδοτημένο Πρόσωπο και η αίτηση αφορά πρόσφυγα, θα πρέπει να τσεκαριστεί το πεδίο που βρίσκεται στο κόκκινο πλαίσιο της εικόνας 21δ.