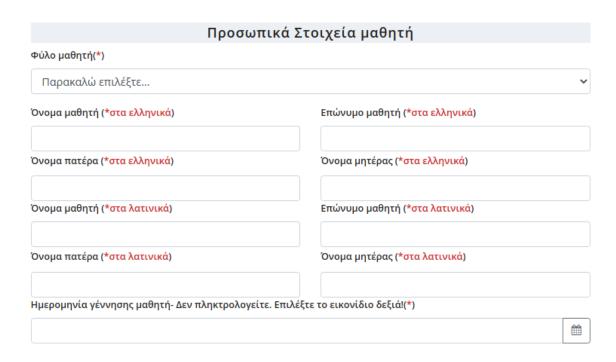

Εικόνα 44– Στοιχεία μαθητή με τελευταίο έτος φοίτησης πριν το 2013-14

Όταν το σχολείο τελευταίας φοίτησης έχει την τιμή «ΑΛΛΟΔΑΠΟΙ-ΕΣ ΜΑΘΗΤΕΣ-ΤΡΙΕΣ ΜΕ ΕΛΛΙΠΗ ΔΙΚΑΙΟΛΟΓΗΤΙΚΑ», ο χρήστης καλείται να συμπληρώσει το ονοματεπώνυμο, το όνομα πατέρα και μητέρας, τόσο με ελληνικούς όσο και με λατινικούς χαρακτήρες (εικόνα 45).

Εικόνα 45– Στοιχεία αλλοδαπού μαθητή με τελευταίο έτος φοίτησης πριν το 2013-14