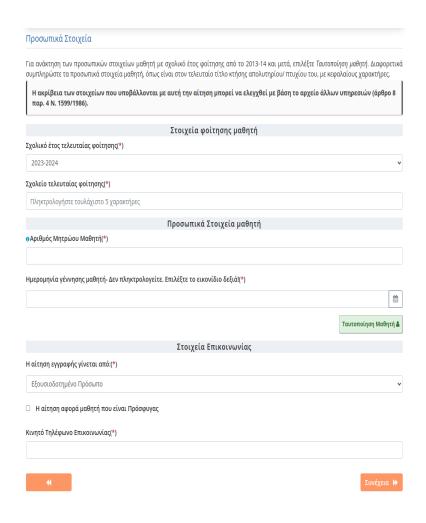

# Βήμα 3°: Συμπλήρωση Στοιχείων Μαθητή (αίτηση για ΓΕ.Λ.)

Σε αυτό το βήμα ο χρήστης καλείται να συμπληρώσει και να ελέγξει τα στοιχεία του/της μαθητή/τριας, για τον/την οποίο/α έγιναν οι επιλογές στα προηγούμενα βήματα (εικόνα 35).

Εικόνα 35- Φόρμα Συμπλήρωσης Στοιχείων Μαθητή

Καλείται να συμπληρώσει τα *Στοιχεία Φοίτησης μαθητή,* τα *Προσωπικά Στοιχεία Μαθητή* και τα *Στοιχεία Επικοινωνίας*.

# Στοιχεία Φοίτησης μαθητή

Στη συνέχεια, ο χρήστης θα πρέπει να συμπληρώσει τα **Στοιχεία Φοίτησης μαθητή** επιλέγοντας το σχολικό έτος τελευταίας φοίτησης του/της μαθητή/τριας και το σχολείο τελευταίας φοίτησης (εικόνα 36). Εάν το σχολείο τελευταίας φοίτησης έχει καταργηθεί, τότε επιλέγει ένα ισότιμο ή ίδιου τύπου σχολείο.