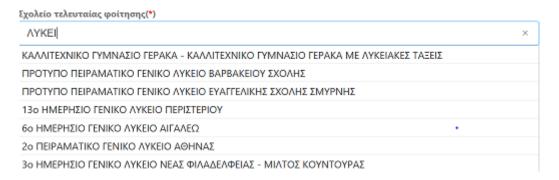

Προσοχή: Για τη συμπλήρωση του πεδίου «Σχολείο τελευταίας φοίτησης» αρκεί να συμπληρωθούν τουλάχιστον 5 χαρακτήρες από την ονομασία του Σχολείου που φοίτησε τελευταία φορά ο/η μαθητής/τρια και η εφαρμογή εμφανίζει λίστα σχολικών μονάδων με

στοιχεία όμοια με όσα πληκτρολογήθηκαν, ώστε να επιλεχθεί ευκολότερα το κατάλληλο σχολείο.

Στο παράδειγμα της εικόνας 15, ο χρήστης πληκτρολόγησε **«ΠΑΤΡΑ ΕΠΑΛ»** και η εφαρμογή εμφάνισε μια λίστα με τα Σχολεία που περιέχουν τις παραπάνω λέξεις, ώστε να επιλέξει από αυτή το Σχολείο τελευταίας φοίτησης.

Εικόνα 15 - Παράδειγμα συμπλήρωσης του «Σχολείου τελευταίας φοίτησης»