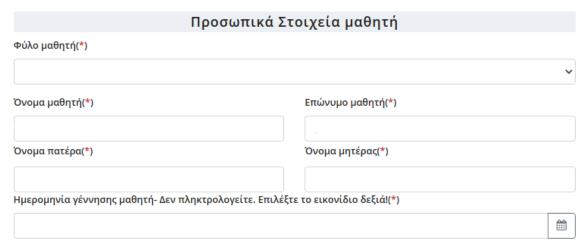

Εικόνα 43- Φύλο Μαθητή

• Στην περίπτωση που το τελευταίο έτος φοίτησης είναι πριν το 2013-14, ο χρήστης θα πρέπει υποχρεωτικά να συμπληρώσει ο ίδιος τα στοιχεία του, όπως φαίνονται στην εικόνα 44, και δεδομένου ότι δεν γίνεται η ταυτοποίηση του μαθητή αυτόματα, καθώς δεν είναι καταχωρισμένος στο σύστημα του myschool απουσιάζει και πάλι το αντίστοιχο κουμπί ταυτοποίησης.

Εικόνα 44– Στοιχεία μαθητή με τελευταίο έτος φοίτησης πριν το 2013-14

Όταν το σχολείο τελευταίας φοίτησης έχει την τιμή «ΑΛΛΟΔΑΠΟΙ-ΕΣ ΜΑΘΗΤΕΣ-ΤΡΙΕΣ ΜΕ ΕΛΛΙΠΗ ΔΙΚΑΙΟΛΟΓΗΤΙΚΑ», ο χρήστης καλείται να συμπληρώσει το ονοματεπώνυμο, το όνομα πατέρα και μητέρας, τόσο με ελληνικούς όσο και με λατινικούς χαρακτήρες (εικόνα 45).