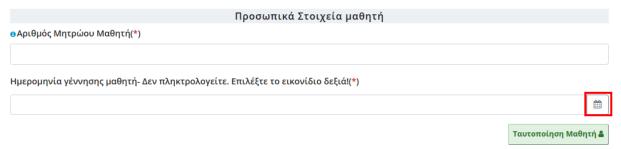

### Περίπτωση Α΄ - Σχολικό Έτος Τελευταίας Φοίτησης από το 2013- 14 κι έπειτα

Στην περίπτωση που για το «Σχολικό Έτος Τελευταίας Φοίτησης» του/της μαθητή/τριας έχει επιλεγεί ένα σχολικό έτος από το 2013-14 και μετά, ο χρήστης θα πρέπει να εισάγει μόνο τον «Αριθμό Μητρώου Μαθητή» και την «Ημερομηνία γέννησης μαθητή» (εικόνα 16), καθώς τα στοιχεία του μαθητή υπάρχουν καταχωρισμένα στο ΠΣ myschool και απλά θα πρέπει να ταυτοποιηθούν μέσω αυτών των δύο πεδίων.

Εικόνα 16- Προσωπικά στοιχεία μαθητή/τριας , ο/η οποίος/-α φοίτησε για τελευταία φορά σε κάποιο σχολείο της Δευτεροβάθμιας Εκπαίδευσης από το σχολικός έτος 2013-14 και μετά

Για τη συμπλήρωση της ημερομηνίας γέννησης του/της μαθητή/ριας ο χρήστης  $\underline{\delta \epsilon v}$  πληκτρολογεί, αλλά επιλέγοντας το εικονίδιο  $\underline{\tilde{m}}$  εμφανίζεται ένα ημερολόγιο (εικόνα 17), από

το οποίο πρέπει να την επιλέξει. Για την αλλαγή του έτους ή του μήνα επιλέγει τα βέλη και έπειτα επιλέγει τον αριθμό της ημέρας γέννησης.

Εικόνα 17- Επιλογή ημερομηνίας γέννησης μαθητή/τριας

Μετά από τη συμπλήρωση των στοιχείων, ο χρήστης πρέπει να πατήσει το κουμπί  $^{\text{Ταυτοποίηση Μαθητή}}$ , ώστε να γίνει ο έλεγχος ταυτοποίησης του μαθητή/τριας.