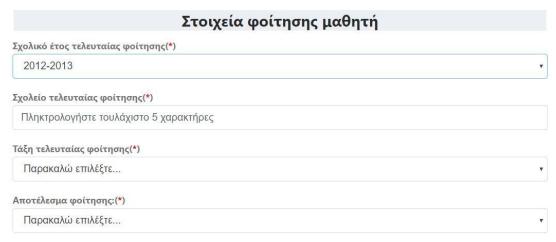

## Περίπτωση $2^{\eta}$ - τελευταίο σχολ. έτος φοίτησης μεταξύ 2013-14 έως και 2023-24

Εάν ο/η μαθητής/τρια φοιτούσε σε σχολείο μεταξύ των σχολικών ετών <u>από το 2013-2014 έως και το 2023-2024</u>, ο χρήστης συμπληρώνει το «Σχολικό έτος τελευταίας φοίτησης», το «Σχολείο τελευταίας φοίτησης» καθώς και το «Αποτέλεσμα φοίτησης» (επαρκής ή ανεπαρκής φοίτηση), (εικόνα 14γ).

Εικόνα 14γ- Συμπλήρωση των στοιχείων φοίτησης του/της μαθητή/τριας