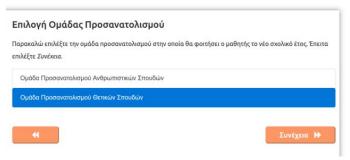

# Βήμα 2°: Επιλογή Ομάδας Προσανατολισμού (αίτηση για ΓΕ.Λ.)

Ανάλογα με την τάξη φοίτησης για την οποία υποβάλλεται η αίτηση εμφανίζονται οι ακόλουθες επιλογές:

# Β΄ Τάξη Ημερήσιου ή Εσπερινού Λυκείου

Ο χρήστης οφείλει να επιλέξει την Ομάδα Προσανατολισμού την οποία θα παρακολουθήσει ο/η μαθητής/τρια (εικόνα 33).

Εικόνα 33- Επιλογή Ομάδας Προσανατολισμού Β΄ ΓΕ.Λ.