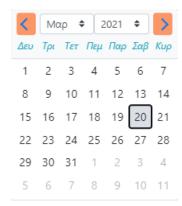

Εικόνα 16- Προσωπικά στοιχεία μαθητή/τριας , ο/η οποίος/-α φοίτησε για τελευταία φορά σε κάποιο σχολείο της Δευτεροβάθμιας Εκπαίδευσης από το σχολικός έτος 2013-14 και μετά

Για τη συμπλήρωση της ημερομηνίας γέννησης του/της μαθητή/ριας ο χρήστης  $\underline{\delta \epsilon v}$  πληκτρολογεί, αλλά επιλέγοντας το εικονίδιο  $\underline{\tilde{m}}$  εμφανίζεται ένα ημερολόγιο (εικόνα 17), από

το οποίο πρέπει να την επιλέξει. Για την αλλαγή του έτους ή του μήνα επιλέγει τα βέλη και έπειτα επιλέγει τον αριθμό της ημέρας γέννησης.

Εικόνα 17- Επιλογή ημερομηνίας γέννησης μαθητή/τριας

Μετά από τη συμπλήρωση των στοιχείων, ο χρήστης πρέπει να πατήσει το κουμπί  $^{\text{Ταυτοποίηση Μαθητή}}$ , ώστε να γίνει ο έλεγχος ταυτοποίησης του μαθητή/τριας.