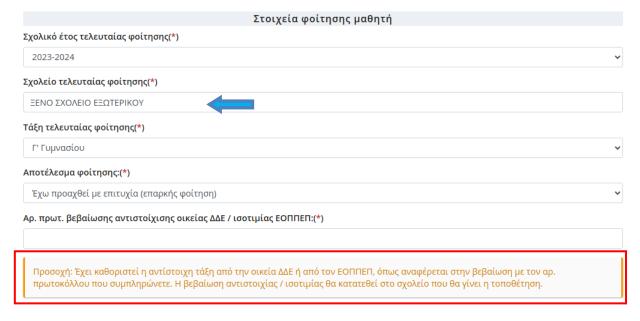

Οι μαθητές/-τριες που προέρχονται από ξένα σχολεία του εξωτερικού ή από ελληνικά σχολεία με ξένο πρόγραμμα σπουδών επιλέγουν: ΞΕΝΟ ΣΧΟΛΕΙΟΥ ΕΞΩΤΕΡΙΚΟΥ (εικόνα 14στ).

Εικόνα 14στ - Συμπλήρωση των στοιχείων φοίτησης του/της μαθητή/τριας

Ακολούθως συμπληρώνουν την «Τάξη τελευταίας φοίτησης» και το «Αποτέλεσμα φοίτησης», ενώ εάν έχει γίνει η αντιστοιχία της τάξης από τη Δ/νση Δ/θμιας Εκπ/σης ή τον ΕΟΠΠΕΠ, θα πρέπει να συμπληρωθεί με τον αριθμό πρωτοκόλλου της βεβαίωσης το πεδίο που βρίσκεται στο κόκκινο πλαίσιο της εικόνας 14στ.