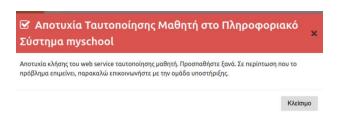

# 1. Αποτυχία Ταυτοποίησης Κηδεμόνα

Αυτή η περίπτωση σφάλματος παρουσιάζεται όταν το ονοματεπώνυμο του χρήστη που συνδέθηκε στην εφαρμογή e-εγγραφές με τους προσωπικούς του κωδικούς ΓΓΠΣΨΔ (TaxisNet) και το οποίο αντιστοιχεί στα στοιχεία που εμφανίζονται μετά την είσοδο στην εφαρμογή (εικόνα 5, σελ. 7), δεν ταυτίζεται με τα στοιχεία του κηδεμόνα που είναι καταχωρισμένα στο ΠΣ myschool του σχολείου τελευταίας φοίτησης. Σε αυτή την περίπτωση ο χρήστης ενημερώνεται από το σύστημα με το μήνυμα της εικόνας 18. Ο χρήστης θα πρέπει να επικοινωνήσει με το σχολείο τελευταίας φοίτησης του/της μαθητή/τριας για να επιβεβαιώσει τον/τη δηλωμένο/-η «κηδεμόνα e-Eggrafes» στο ΠΣ myschool. Για να μπορέσει ο χρήστης να προχωρήσει στα επόμενα βήματα, ώστε να ολοκληρώσει την αίτηση, θα πρέπει το ονοματεπώνυμο του «κηδεμόνα e-Eggrafes» στο ΠΣ myschool και το ονοματεπώνυμο του χρήστη, όπως αυτό εμφανίζεται στην εικόνα 5, να ταυτίζονται απόλυτα.

# Αποτυχία Ταυτοποίησης Κηδεμόνα

×

Ο κηδεμόνας που έχει δηλωθεί στο Πληροφοριακό Σύστημα του Σχολείου έχει ΔΙΑΦΟΡΕΤΙΚΑ στοιχεία από τον χρήστη που έχει κάνει είσοδο σε αυτό το σύστημα μέσω των κωδικών του taxisnet. Παρακαλείστε να επικοινωνήσετε με το σχολείο όπου φοιτά τώρα το παιδί για να επιβεβαιώσετε ότι το ονοματεπώνυμο του κηδεμόνα έχει καταχωριστεί στο Πληροφοριακό Σύστημα του Σχολείου (myschool) όπως είναι καταχωρισμένο στην εφορία. Σε περίπτωση που συνεχίσετε να αντιμετωπίζετε πρόβλημα, επικοινωνήστε με την ομάδα υποστήριξης.

Εικόνα 18- Μήνυμα αποτυχίας ταυτοποίησης μαθητή/τριας λόγω προβλήματος στα στοιχεία του κηδεμόνα