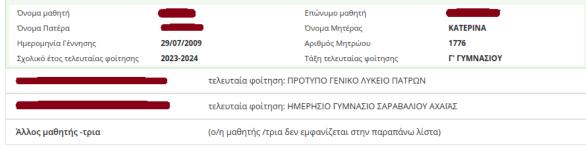

Αρχικά ο χρήστης, αφού επιλέξει να υποβάλει αίτηση σε ΠΕΠΑΛ (εικόνα 7) από τη σελίδα επιλογής τύπου σχολείου, θα οδηγηθεί στην σελίδα «Επιλογής μαθητή /-τριας» (εικόνα 30β). Στην οθόνη αυτή εμφανίζεται μια λίστα με τους/τις μαθητές/τριες για τους/τις οποίους/ες έχει ήδη υποβληθεί αίτηση από τον συγκεκριμένο χρήστη/ κηδεμόνα κατά την α΄ περίοδο εγγραφών και μετά. Ο χρήστης θα πρέπει να επιλέξει τον/τη μαθητή /ρια για τον/την οποίο/α ενδιαφέρεται να υποβάλει νέα αίτηση, περιόδου Σεπτεμβρίου, σε κενούμενες θέσεις ΠΕΠΑΛ. Αν η λίστα μαθητών είναι κενή (όπως στην περίπτωση που ο χρήστης δεν είχε υποβάλει αίτηση από την α΄ περίοδο), ο χρήστης θα πρέπει να επιλέξει την επιλογή «Άλλος/η μαθητής /-τρια».

### Επιλογή μαθητή /-τριας Επιλέξτε το μαθητή /-τρια για τον/την οποίο /-α θέλετε να κάνετε αίτηση για κενούμενες θέσεις Π.ΕΠΑ.Λ. Αν δεν βλέπετε το μαθητή /-τρια στην εμφανιζόμενη λίστα, επιλέξτε Άλλος μαθητής /-τρια. τελευταία φοίτηση: ΜΟΥΣΙΚΟ ΣΧΟΛΕΙΟ ΠΑΤΡΩΝ (ΜΟΥΣΙΚΟ ΓΥΜΝΑΣΙΟ - ΜΟΥΣΙΚΟ ΛΥΚΕΙΟ) τελευταία φοίτηση: ΠΡΟΤΥΠΟ ΓΕΝΙΚΟ ΛΥΚΕΙΟ ΠΑΤΡΩΝ Όνομα μαθητή Επώνυμο μαθητή Όνομα Πατέρα KATEPINA Όνομα Μητέρας 3480 Ημερομηνία Γέννησης 25/02/2008 Αριθμός Μητρώου Σχολικό έτος τελευταίας φοίτησης 2023-2024 Τάξη τελευταίας φοίτησης Α' ΛΥΚΕΙΟΥ (ΗΜΕΡΗΣΙΟ) τελευταία φοίτηση: ΗΜΕΡΗΣΙΟ ΓΥΜΝΑΣΙΟ ΣΑΡΑΒΑΛΙΟΥ ΑΧΑΓΆΣ Άλλος μαθητής -τρια (ο/η μαθητής /τρια δεν εμφανίζεται στην παραπάνω λίστα) Συνέχεια 🕨

Εικόνα 306- Επιλογή μαθητή για αίτηση σε κενούμενες θέσεις ΠΕΠΑΛ

Στη συνέχεια επιλέγοντας το κουμπί «**Συνέχεια**» ο χρήστης μπορεί να προχωρήσει στη συμπλήρωση και υποβολή της νέας αίτησης, ακολουθώντας ακριβώς **τα βήματα όπως περιγράφονται** παραπάνω στο (5Β1 - Υποβολή Ηλεκτρονικής Αίτησης για τα Π.ΕΠΑ.Λ.).