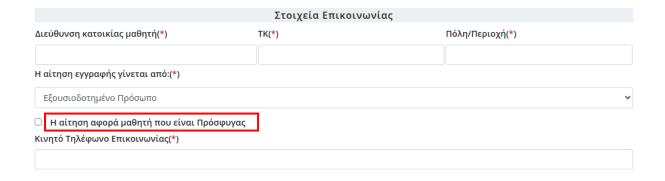

# Στοιχεία Επικοινωνίας

Αφού συμπληρώσετε τα «Προσωπικά Στοιχεία μαθητή», θα πρέπει να συμπληρώσετε τα «Στοιχεία Επικοινωνίας».

# Περίπτωση 1η- Σχολικό έτος τελευταίας φοίτησης από το 2013-14 μέχρι και σήμερα

Σε περίπτωση που ο χρήστης υποβάλλει αίτηση για μαθητή/τρια με «Σχολικό Έτος Τελευταίας Φοίτησης» ένα σχολικό έτος από το 2013-14 μέχρι και σήμερα, θα πρέπει να συμπληρώσει στα **Στοιχεία Επικοινωνίας** του (εικόνα 21β):

- από ποιόν υποβάλλεται η Ηλεκτρονική Αίτηση Εγγραφής, έχοντας τρεις επιλογές:
  - Γονέα/Κηδεμόνα Σε περίπτωση που η αίτηση αφορά κάποιο προστατευόμενο μέλος
  - **Μαθητή** Σε περίπτωση που η αίτηση εγγραφής αφορά τον ίδιο τον χρήστη.
  - Εξουσιοδοτημένο Πρόσωπο Σε περίπτωση που η αίτηση εγγραφής υποβάλλεται από Εκπρόσωπο Δομής Φιλοξενίας Ασυνόδευτων Ανηλίκων (εκπαιδευτικό ή άλλο επαγγελματία της δομής) ή από Εντεταλμένο/-η Επιτροπείας ασυνόδευτου

ανηλίκου (βάσει του ν. 4960/22 (Α 145)) και αφορά μαθητές που δεν μπορούν να έχουν κωδικούς ΓΓΠΣΨΔ (TaxisNet) π.χ. πρόσφυγες.

- τον αριθμό του κινητού τηλεφώνου επικοινωνίας.
- > το e-mail επικοινωνίας, σε περίπτωση που αυτό ζητείται.

Εικόνα 21γ -Συμπλήρωση στοιχείων επικοινωνίας χρήστη

Και στις δυο προαναφερθείσες περιπτώσεις, εφόσον επιλεγεί ότι η αίτηση υποβάλλεται από Εξουσιοδοτημένο Πρόσωπο και η αίτηση αφορά πρόσφυγα, θα πρέπει να τσεκαριστεί το πεδίο που βρίσκεται στο κόκκινο πλαίσιο της εικόνας 21δ.

Εικόνα 21δ – Έλεγχος από Εξουσιοδοτημένο Πρόσωπο όταν η αίτηση αφορά πρόσφυγα

Κατόπιν μπορεί να επιλέξει για να προχωρήσει στο επόμενο βήμα .