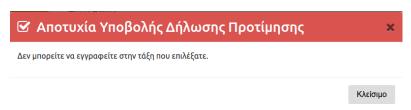

Εικόνα 25- Ενημερωτικό μήνυμα σχετικά με την επιτυχή υποβολή της Αίτησης Εγγραφής

Σε περίπτωση που ο χρήστης έχει κάνει λανθασμένες επιλογές που αφορούν την τάξη ή τον τομέα ή την ειδικότητα που επιτρέπεται να φοιτήσει, τότε ενημερώνεται με το μήνυμα της εικόνας 26.

Η ειδικότητα που επιλέξατε είτε ΔΕΝ ανήκει στον τομέα τον οποίο έχετε ακολουθήσει είτε την έχετε ΗΔΗ παρακολουθήσει. Παρακαλώ τροποποιήστε την αίτησή σας.

Εικόνα 26- Μήνυμα σχετικά με την αποτυχία υποβολής της Ηλεκτρονικής Αίτησης Εγγραφής λόγω λάθους στην επιλογή τάξης, τομέα ή ειδικότητας που δικαιούται να εγγραφεί