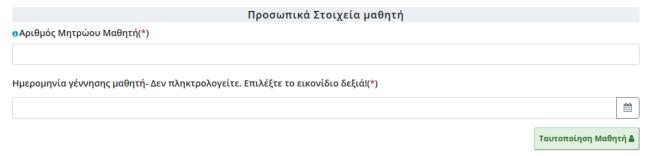

### Περίπτωση Α΄ - Σχολικό Έτος Τελευταίας Φοίτησης από το 2013- 14 κι έπειτα

Στην περίπτωση που για το «Σχολικό Έτος Τελευταίας Φοίτησης» του/της μαθητή/τριας έχει επιλεγεί ένα σχολικό έτος από το 2013-14 και μετά, ο χρήστης θα πρέπει να εισάγει μόνο τον «Αριθμό Μητρώου Μαθητή» και την «Ημερομηνία γέννησης μαθητή» (εικόνα 16), καθώς τα στοιχεία του μαθητή υπάρχουν καταχωρισμένα στο ΠΣ myschool και απλά θα πρέπει να ταυτοποιηθούν μέσω αυτών των δύο πεδίων.

Εικόνα 16- Προσωπικά στοιχεία μαθητή/τριας , ο/η οποίος/-α φοίτησε για τελευταία φορά σε κάποιο σχολείο της Δευτεροβάθμιας Εκπαίδευσης από το σχολικός έτος 2013-14 και μετά

Για τη συμπλήρωση της ημερομηνίας γέννησης του/της μαθητή/ριας ο χρήστης  $\underline{\delta \epsilon v}$  πληκτρολογεί, αλλά επιλέγοντας το εικονίδιο  $\underline{\tilde{m}}$  εμφανίζεται ένα ημερολόγιο (εικόνα 17), από

το οποίο πρέπει να την επιλέξει. Για την αλλαγή του έτους ή του μήνα επιλέγει τα βέλη και έπειτα επιλέγει τον αριθμό της ημέρας γέννησης.

Εικόνα 17- Επιλογή ημερομηνίας γέννησης μαθητή/τριας

Μετά από τη συμπλήρωση των στοιχείων, ο χρήστης πρέπει να πατήσει το κουμπί  $^{\text{Ταυτοποίηση Μαθητή}}$ , ώστε να γίνει ο έλεγχος ταυτοποίησης του μαθητή/τριας.