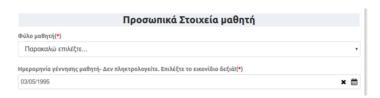

### Περίπτωση Α΄ - Σχολικό Έτος Τελευταίας Φοίτησης από το 2013- 14 κι έπειτα

Στην περίπτωση που για το «Σχολικό Έτος Τελευταίας Φοίτησης» του/της μαθητή/τριας έχει επιλεγεί ένα σχολικό έτος από το 2013-14 και μετά, ο χρήστης θα πρέπει να εισάγει μόνο τον «Αριθμό Μητρώου Μαθητή» και την «Ημερομηνία γέννησης μαθητή» (εικόνα 16), καθώς τα στοιχεία του μαθητή υπάρχουν καταχωρισμένα στο ΠΣ myschool και απλά θα πρέπει να ταυτοποιηθούν μέσω αυτών των δύο πεδίων.

Εικόνα 16- Προσωπικά στοιχεία μαθητή/τριας , ο/η οποίος/-α φοίτησε για τελευταία φορά σε κάποιο σχολείο της Δευτεροβάθμιας Εκπαίδευσης από το σχολικός έτος 2013-14 και μετά

Για τη συμπλήρωση της ημερομηνίας γέννησης του/της μαθητή/ριας ο χρήστης  $\underline{\delta \epsilon v}$  πληκτρολογεί, αλλά επιλέγοντας το εικονίδιο  $\underline{\tilde{m}}$  εμφανίζεται ένα ημερολόγιο (εικόνα 17), από