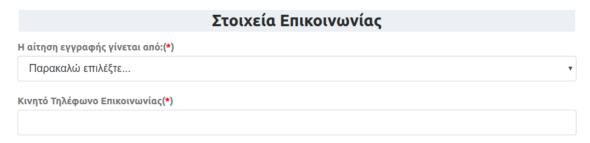

# Περίπτωση 1η- Σχολικό έτος τελευταίας φοίτησης από το 2013-14 μέχρι και σήμερα

Σε περίπτωση που ο χρήστης υποβάλλει αίτηση για μαθητή/τρια με «Σχολικό Έτος Τελευταίας Φοίτησης» ένα σχολικό έτος από το 2013-14 μέχρι και σήμερα, θα πρέπει να συμπληρώσει στα **Στοιχεία Επικοινωνίας** του (εικόνα 21β):

- από ποιόν υποβάλλεται η Ηλεκτρονική Αίτηση Εγγραφής, έχοντας τρεις επιλογές:
  - Γονέα/Κηδεμόνα Σε περίπτωση που η αίτηση αφορά κάποιο προστατευόμενο μέλος
  - **Μαθητή** Σε περίπτωση που η αίτηση εγγραφής αφορά τον ίδιο τον χρήστη.
  - Εξουσιοδοτημένο Πρόσωπο Σε περίπτωση που η αίτηση εγγραφής υποβάλλεται από Εκπρόσωπο Δομής Φιλοξενίας Ασυνόδευτων Ανηλίκων (εκπαιδευτικό ή άλλο επαγγελματία της δομής) ή από Εντεταλμένο/-η Επιτροπείας ασυνόδευτου

ανηλίκου (βάσει του ν. 4960/22 (Α 145)) και αφορά μαθητές που δεν μπορούν να έχουν κωδικούς ΓΓΠΣΨΔ (TaxisNet) π.χ. πρόσφυγες.

- τον αριθμό του κινητού τηλεφώνου επικοινωνίας.
- > το e-mail επικοινωνίας, σε περίπτωση που αυτό ζητείται.