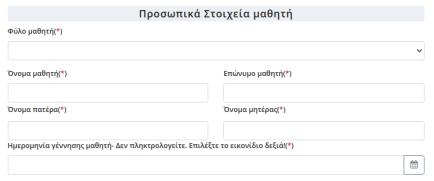

## Περίπτωση Β΄ - Σχολικό Έτος Τελευταίας Φοίτησης πριν από 2013- 14

Στην περίπτωση που για το «Σχολικό Έτος Τελευταίας Φοίτησης» του/της μαθητή/τριας έχει επιλεγεί ένα σχολικό έτος πριν το 2013-14, ο χρήστης θα πρέπει να συμπληρώσει όλα τα στοιχεία του/της μαθητή/τριας, (Φύλο, Όνομα, Επώνυμο, Όνομα Πατέρα, Όνομα Μητέρας, Ημερομηνία Γέννησης), όπως αυτά φαίνονται στην εικόνα 20, καθώς ο/η μαθητής/τρια δεν είναι καταχωρισμένος/-η στο ΠΣ myschool και δεν μπορεί να ταυτοποιηθεί μέσω αυτού.

Εικόνα 20- Προσωπικά στοιχεία μαθητή/τριας ο/η οποίος/-α φοίτησε για τελευταία φορά σε κάποιο σχολείο πριν από το σχολικός έτος 2013-14

Επιπρόσθετα, όταν το σχολείο τελευταίας φοίτησης έχει την τιμή «ΑΛΛΟΔΑΠΟΙ-ΕΣ ΜΑΘΗΤΕΣ-ΤΡΙΕΣ ΜΕ ΕΛΛΙΠΗ ΔΙΚΑΙΟΛΟΓΗΤΙΚΑ», ο χρήστης καλείται να συμπληρώσει το ονοματεπώνυμο, το όνομα πατέρα και μητέρας, τόσο με ελληνικούς όσο και με λατινικούς χαρακτήρες (εικόνα 21α).