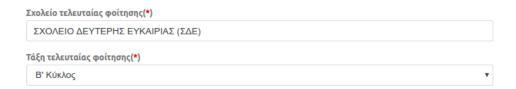

Εάν το «Σχολείο Τελευταίας Φοίτησης» αφορά Μουσικά, Καλλιτεχνικά, Πρότυπα, Πειραματικά, Ωνάσεια ή Διαπολιτισμικά Σχολεία, εμφανίζεται μια λίστα στην οποία ο χρήστης καλείται να δηλώσει εάν η αίτησή του θα αφορά ίδιο τύπο σχολείου (οπότε επιλέγει ανάλογα Μουσικό Λύκειο, Καλλιτεχνικό Λύκειο, Πρότυπο Λύκειο, Πειραματικό Λύκειο ή Διαπολιτισμικό Σχολείο) ή Γενικό Λύκειο, στο οποίο θα κατανεμηθεί βάσει της διεύθυνσης κατοικίας του (εικόνα 39).

Εικόνα 39 -Επιλογή Τύπου Σχολείου για Εγγραφή