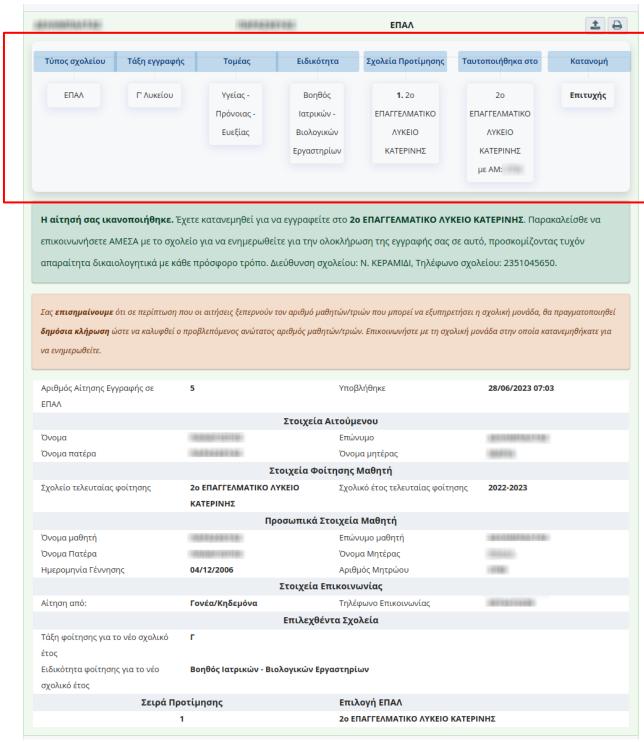

# Βήμα 6°: Προεπισκόπηση Ηλεκτρονικής Αίτησης Εγγραφής – Υποβολή (αίτηση για ΕΠΑ.Λ.)

Σε αυτό το βήμα εμφανίζεται η προεπισκόπηση της Ηλεκτρονικής Αίτησης Εγγραφής του χρήστη, βάσει των επιλογών του στα προηγούμενα βήματα (εικόνα 22).

Ο Αριθμός Μητρώου Μαθητή/τριας εμφανίζεται <u>μόνο</u> εφόσον ζητήθηκε σε προηγούμενο βήμα.

|                                                                                             | Στοιχεία αιτούμενου                                                                                                                                                                                                                                                                                                                                   |
|---------------------------------------------------------------------------------------------|-------------------------------------------------------------------------------------------------------------------------------------------------------------------------------------------------------------------------------------------------------------------------------------------------------------------------------------------------------|
| Ονομα:                                                                                      | Επώνυμο:                                                                                                                                                                                                                                                                                                                                              |
| Ονομα πατέρα:                                                                               | Όνομα μητέρας: Ι                                                                                                                                                                                                                                                                                                                                      |
| Σ                                                                                           | Στοιχεία φοίτησης μαθητή                                                                                                                                                                                                                                                                                                                              |
| Σχολικό έτος τελευταίας φοίτησης: 2020-                                                     |                                                                                                                                                                                                                                                                                                                                                       |
| Σχολείο τελευταίας φοίτησης: 4ο ΗΜΕΡΗ:                                                      | ΣΙΟ ΕΠΑΛ ΣΙΒΙΤΑΝΙΔΕΙΟΥ - ΑΝΑΡΓΥΡΟΣ ΗΛΙΑΔΗΣ                                                                                                                                                                                                                                                                                                            |
| Αποτέλεσμα φοίτησης:                                                                        |                                                                                                                                                                                                                                                                                                                                                       |
| П                                                                                           | ροσωπικά Στοιχεία μαθητή                                                                                                                                                                                                                                                                                                                              |
| Αριθμός Μητρώου Μαθητη:                                                                     | , , , , , , , , , , , , , , , , , , ,                                                                                                                                                                                                                                                                                                                 |
| Ονομα μαθητή:                                                                               | Επώνυμο μαθητή:                                                                                                                                                                                                                                                                                                                                       |
| Ονομα Πατέρα:                                                                               | Όνομα Μητέρας                                                                                                                                                                                                                                                                                                                                         |
| Ημερομηνία Γέννησης:                                                                        |                                                                                                                                                                                                                                                                                                                                                       |
| Στο                                                                                         | οιχεία Επικοινωνίας μαθητή                                                                                                                                                                                                                                                                                                                            |
| Η αίτηση εγγραφής γίνεται από: Μαθητή                                                       |                                                                                                                                                                                                                                                                                                                                                       |
| Γηλέφωνο επικοινωνίας:                                                                      |                                                                                                                                                                                                                                                                                                                                                       |
| e-mail Επικοινωνίας:                                                                        |                                                                                                                                                                                                                                                                                                                                                       |
|                                                                                             | V=s/Over Address Ferranced                                                                                                                                                                                                                                                                                                                            |
|                                                                                             | Υπεύθυνη Δήλωση Εγγραφής                                                                                                                                                                                                                                                                                                                              |
|                                                                                             | ιι την περίπτωση 3 της παραγράφου ΙΒ του άρθρου 8 περί Δικαιολογητικών Εγγραφής της υπό στοιχε<br>ιε ατομική μου ευθύνη και γνωρίζοντας τις κυρώσεις* που προβλέπονται από τις διατάξεις της παρ. 6 τ                                                                                                                                                 |
| 🔲 Διάβασα τις παραγράφους α,β,γ,δ και Συμφωνώ                                               |                                                                                                                                                                                                                                                                                                                                                       |
| α. Ασκώ νόμιμα την επιμέλεια/συνεπιμέλεια του/τη                                            | ης μαθητή/τριας.                                                                                                                                                                                                                                                                                                                                      |
| ηλεκτρονικών μηνυμάτων ή ο αριθμός του τηλε<br>αντίστοιχα πεδία της παρούσης. Στην περίπτωσ | ητήματα της πορείας φοίτησης του/της μαθητήτριας. Η ηλεκτρονική διεύθυνση για την παραλαβή τι<br>εφώνου στον οποίο θα αποστέλονται τα σύντομα μηνύματα (SMS) είναι αυτά που έχω συμπληρώσει σ<br>τη διάσπασης της συμβίωσης, είτε αυτή έχει συντελεσθεί με γάμο ή με σύμφωνο συμβίωσης των γονέω<br>υπεύθυνες δηλώσεις με τα προσωπικά τους στοιχείο. |
|                                                                                             | ί σε άλλο Γυμνάσιο, ΓΕ.Λ. ή ΕΠΑ.Λ. ή Π.ΕΠΑ.Λ. ή σχολείο/ σχολή της Δευτεροβάθμιας Εκπαίδευσ<br>τοβάθμιας Εκπαίδευσης ή στο μεταλυκειακό έτος-τάξη μαθητείας των ΕΠΑ.Λ. ή σε Επαννελματική Σνο                                                                                                                                                         |
| 🔲 Διάβασα την παράγραφο ε1 και Συμφωνώ                                                      |                                                                                                                                                                                                                                                                                                                                                       |
|                                                                                             | <b>έχει απολυτήριο</b> τίτλο σπουδών <b>ούτε οφείλει</b> μαθήματα προς απόκτηση απολυτηρίου, προκειμένου<br>ων v. 4386/2016 (A' 83), 4547/2018 (A102), 4763/2020 (A 254).                                                                                                                                                                             |
| 🔲 Διάβασα την παράγραφο ε2 και Συμφωνώ                                                      |                                                                                                                                                                                                                                                                                                                                                       |
|                                                                                             | απολυτήριο τίτλο σπουδών ή οφείλει μαθήματα προς απόκτηση απολυτηρίου, προκειμένου ο/η μαθητί<br>v. 4386/2016 (Α΄ 83), 4547/2018 (Α΄102), 4763/2020 (Α΄ 254).                                                                                                                                                                                         |
|                                                                                             | ίται ή αποκρύπτει τα αληθινά με έγγραφη υπεύθυνη δήλωση του άρθρου 8 τιμωρείται με φυλάκιση τουλάχισι                                                                                                                                                                                                                                                 |

Εικόνα 22- Προεπισκόπηση της Ηλεκτρονικής Αίτησης Εγγραφής του/της μαθητή/τριας