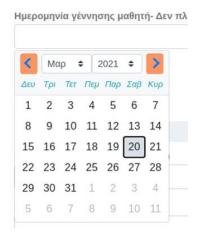

Εικόνα 16- Προσωπικά στοιχεία μαθητή/τριας , ο/η οποίος/-α φοίτησε για τελευταία φορά σε κάποιο σχολείο της Δευτεροβάθμιας Εκπαίδευσης από το σχολικός έτος 2013-14 και μετά

Για τη συμπλήρωση της ημερομηνίας γέννησης του/της μαθητή/ριας ο χρήστης  $\underline{\delta \epsilon v}$  πληκτρολογεί, αλλά επιλέγοντας το εικονίδιο  $\underline{\tilde{m}}$  εμφανίζεται ένα ημερολόγιο (εικόνα 17), από

το οποίο πρέπει να την επιλέξει. Για την αλλαγή του έτους ή του μήνα επιλέγει τα βέλη και έπειτα επιλέγει τον αριθμό της ημέρας γέννησης.

Εικόνα 17- Επιλογή ημερομηνίας γέννησης μαθητή/τριας

Μετά από τη συμπλήρωση των στοιχείων, ο χρήστης πρέπει να πατήσει το κουμπί  $^{\text{Ταυτοποίηση Μαθητή}}$ , ώστε να γίνει ο έλεγχος ταυτοποίησης του μαθητή/τριας.