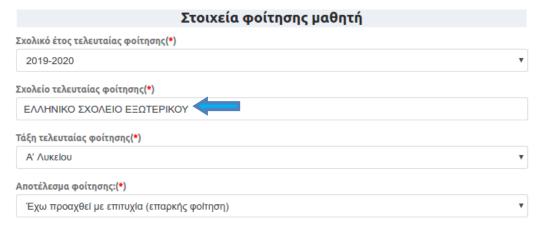

Οι μαθητές/-τριες που προέρχονται από ελληνικά σχολεία του εξωτερικού επιλέγουν:
 ΕΛΛΗΝΙΚΟ ΣΧΟΛΕΙΟ ΕΞΩΤΕΡΙΚΟΥ (εικόνα 14ε).

Εικόνα 14ε - Συμπλήρωση των στοιχείων φοίτησης του/της μαθητή/τριας

Ακολούθως συμπληρώνουν την «Τάξη τελευταίας φοίτησης» και το «Αποτέλεσμα φοίτησης».