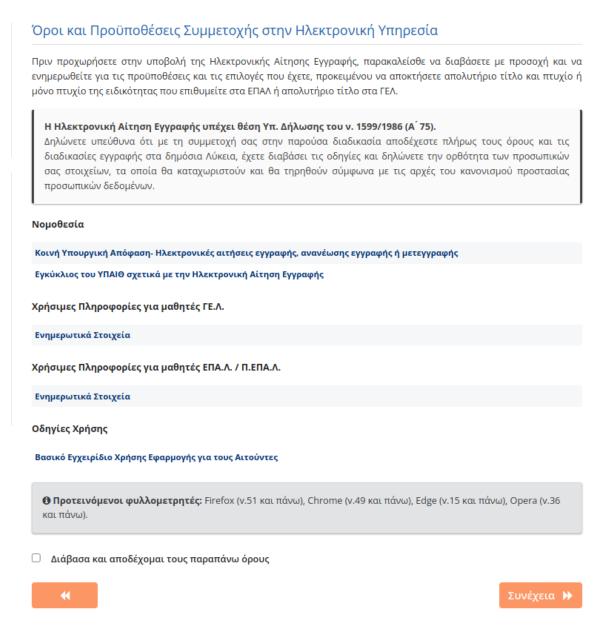

# 3. Αποδοχή Όρων και Προϋποθέσεων Συμμετοχής

Στο επόμενο βήμα (εικόνα 6) ο χρήστης έχει τη δυνατότητα να ενημερωθεί για το περιεχόμενο της ισχύουσας νομοθεσίας που αφορά σε θέματα εγγραφών, μετεγγραφών, ανανεώσεων εγγραφών και φοίτησης σε ΕΠΑ.Λ., Π.ΕΠΑ.Λ. και ΓΕ.Λ..

Εικόνα 6- Νομοθεσία, χρήσιμες πληροφορίες και οδηγίες ενημέρωσης σχετικά με τις Ηλεκτρονικές Αιτήσεις Εγγραφής

Σε κάθε περίπτωση ο χρήστης θα πρέπει να γνωρίζει ότι η Ηλεκτρονική Αίτηση Εγγραφής επέχει θέση Υπεύθυνης Δήλωσης του ν. 1599/1986 (Α΄ 75) και οφείλει τα στοιχεία που καταχωρίζει σε αυτή να είναι αληθή.

Στη συνέχεια θα πρέπει να βάλει **ν** στο αντίστοιχο στοιχείο ελέγχου που βρίσκεται δίπλα στο «Διάβασα και αποδέχομαι τους όρους» και έπειτα να πατήσει το κουμπί «Συνέχεια». Με τον τρόπο αυτό δηλώνει ότι έχει λάβει γνώση των παραπάνω οδηγιών. Να σημειωθεί ότι υπάρχει η δυνατότητα διόρθωσης των στοιχείων του χρήστη πατώντας το κουμπί , ώστε να μεταβεί στην προηγούμενη σελίδα.