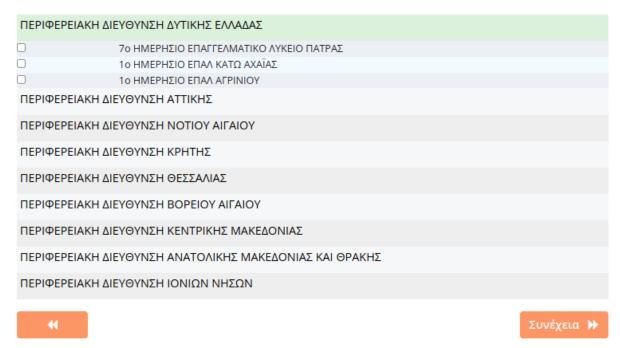

# Βήμα 3°: Επιλογή Σχολείου (αίτηση για ΕΠΑ.Λ.)

Σε αυτό το βήμα (εικόνα 11) ο χρήστης καλείται να επιλέξει Περιφερειακή Διεύθυνση Εκπαίδευσης, ώστε στη συνέχεια να επιλέξει το σχολείο ή τα σχολεία που επιθυμεί να φοιτήσει ο/η μαθητής/τρια, κατά σειρά προτίμησης.

Μετά την επιλογή μιας Περιφερειακής Διεύθυνσης Εκπαίδευσης εμφανίζονται τα σχολεία της αρμοδιότητάς της, ώστε να μπορέσει να επιλέξει αυτά που επιθυμεί. Θα πρέπει να σημειωθεί ότι ο χρήστης έχει δικαίωμα να επιλέξει στην πρώτη βασική περίοδο εγγραφών από ένα (1) έως και τρία (3) σχολεία που μπορούν να ανήκουν στην ίδια ή σε διαφορετικές Περιφερειακές Διευθύνσεις Εκπαίδευσης. Σε ενδεχόμενες μετέπειτα περιόδους αιτήσεων παρέχεται δικαίωμα για μία μόνο επιλογή σχολικής μονάδας.

Επίσης, για τους/τις μαθητές/-τριες της Β΄ και Γ΄ ΕΠΑ.Λ. σε αυτό το βήμα εμφανίζονται μόνο τα σχολεία στα οποία λειτουργεί ο Τομέας ή η Ειδικότητα που επιλέχθηκαν στο προηγούμενο βήμα. Μετά από την επιλογή των σχολείων ο χρήστης μπορεί να επιλέξει «Συνέχεια», ώστε να προχωρήσει στο επόμενο βήμα ή να επιλέξει για να επιστρέψει στο προηγούμενο βήμα.

# Επιλογή Σχολείου ανα Περιφερειακή Διεύθυνση

Παρακαλώ επιλέξτε έως τρία ΕΠΑΛ, στα οποία επιθυμεί να φοιτήσει ο μαθητής. Επιλέξτε πρώτα την Περιφερειακή Διεύθυνση στην οποία ανήκει το σχολείο της επιλογής σας, στη συνέχεια τα σχολεία και τέλος πατήστε Συνέχεια. Μπορείτε να επιλέξετε από ένα έως τρία σχολεία, που **δύνανται** να ανήκουν σε περισσότερες από μια Περιφερειακές Διευθύνσεις.

Εικόνα 11- Επιλογή σχολείων προτίμησης