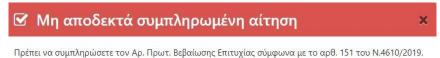

Εικόνα 23α- Επιβεβαίωση επιτυχούς ολοκλήρωσης των εξετάσεων στην Ειδική Εξεταστική του ν.4610/2019

Σε περίπτωση που ο χρήστης είτε δεν επιβεβαιώσει ότι ολοκλήρωσε επιτυχώς τις εξετάσεις της Ειδικής Εξεταστικής είτε στο πεδίο του Αρ. Πρωτ. της Βεβαίωσης Επιτυχίας πληκτρολογήσει κενούς ή μη έγκυρους χαρακτήρες (επιτρέπονται μόνο αριθμοί, γράμματα και τα σύμβολα -,/), τότε ενημερώνεται με το μήνυμα της εικόνας 23β.

Εικόνα 236- Μήνυμα αποτυχίας υποβολής Αίτησης λόγω μη ορθής καταχώρισης των στοιχείων της Ειδικής Εξεταστικής