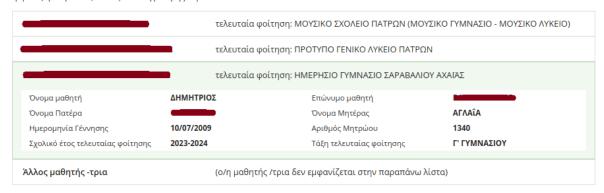

Αρχικά ο χρήστης, αφού επιλέξει να υποβάλει αίτηση σε ΠΕΠΑΛ (εικόνα 7) από τη σελίδα επιλογής τύπου σχολείου, θα οδηγηθεί στην σελίδα «Επιλογής μαθητή /-τριας» (εικόνα 30β). Στην οθόνη αυτή εμφανίζεται μια λίστα με τους/τις μαθητές/τριες για τους/τις οποίους/ες έχει ήδη υποβληθεί αίτηση από τον συγκεκριμένο χρήστη/ κηδεμόνα κατά την α΄ περίοδο εγγραφών και μετά. Ο χρήστης θα πρέπει να επιλέξει τον/τη μαθητή /ρια για τον/την οποίο/α ενδιαφέρεται να υποβάλει νέα αίτηση, περιόδου Σεπτεμβρίου, σε κενούμενες θέσεις ΠΕΠΑΛ. Αν η λίστα μαθητών είναι κενή (όπως στην περίπτωση που ο χρήστης δεν είχε υποβάλει αίτηση από την α΄ περίοδο), ο χρήστης θα πρέπει να επιλέξει την επιλογή «Άλλος/η μαθητής /-τρια».

### Επιλογή μαθητή /-τριας Επιλέξτε το μαθητή /-τρια για τον/την οποίο /-α θέλετε να κάνετε αίτηση για κενούμενες θέσεις Π.ΕΠΑ.Λ. Αν δεν βλέπετε το μαθητή /-τρια στην εμφανιζόμενη λίστα, επιλέξτε Άλλος μαθητής /-τρια. τελευταία φοίτηση: ΜΟΥΣΙΚΟ ΣΧΟΛΕΙΟ ΠΑΤΡΩΝ (ΜΟΥΣΙΚΟ ΓΥΜΝΑΣΙΟ - ΜΟΥΣΙΚΟ ΛΥΚΕΙΟ) τελευταία φοίτηση: ΠΡΟΤΥΠΟ ΓΕΝΙΚΟ ΛΥΚΕΙΟ ΠΑΤΡΩΝ Όνομα μαθητή Επώνυμο μαθητή Όνομα Πατέρα KATEPINA Όνομα Μητέρας 3480 Ημερομηνία Γέννησης 25/02/2008 Αριθμός Μητρώου Σχολικό έτος τελευταίας φοίτησης 2023-2024 Τάξη τελευταίας φοίτησης Α' ΛΥΚΕΙΟΥ (ΗΜΕΡΗΣΙΟ) τελευταία φοίτηση: ΗΜΕΡΗΣΙΟ ΓΥΜΝΑΣΙΟ ΣΑΡΑΒΑΛΙΟΥ ΑΧΑΓΆΣ Άλλος μαθητής -τρια (ο/η μαθητής /τρια δεν εμφανίζεται στην παραπάνω λίστα) Συνέχεια 🕨

Εικόνα 306- Επιλογή μαθητή για αίτηση σε κενούμενες θέσεις ΠΕΠΑΛ

Στη συνέχεια επιλέγοντας το κουμπί «**Συνέχεια**» ο χρήστης μπορεί να προχωρήσει στη συμπλήρωση και υποβολή της νέας αίτησης, ακολουθώντας ακριβώς **τα βήματα όπως περιγράφονται** παραπάνω στο (5Β1 - Υποβολή Ηλεκτρονικής Αίτησης για τα Π.ΕΠΑ.Λ.).