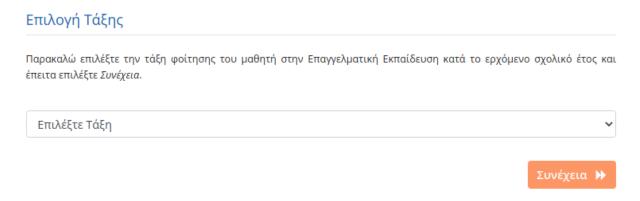

# Βήμα 1°: Επιλογή Τάξης (αίτηση για ΕΠΑ.Λ.)

Σε αυτό το βήμα (εικόνα 8) ο χρήστης επιλέγει την τάξη που **πρόκειται να φοιτήσει** ο/η μαθητής/τρια στην Επαγγελματική Εκπαίδευση **κατά το σχολικό έτος 2025-26** και έπειτα επιλέγει «Συνέχεια». Επίσης, υπάρχει η δυνατότητα επιλογής του κουμπιού , ώστε να διορθώσει τυχόν λάθη σε προηγούμενα βήματα.

Εικόνα 8- Επιλογή τάξης ΕΠΑ.Λ. που επιθυμεί να φοιτήσει ο/η μαθητής/τρια για το επόμενο σχολικό έτος