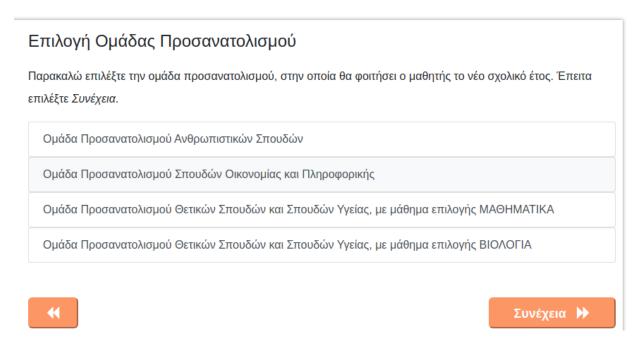

# • Γ΄ Τάξη Ημερήσιου ή Εσπερινού Λυκείου

Εάν πρόκειται για μαθητή/τρια της Γ΄ Ημερήσιου ή Εσπερινού Λυκείου, ο χρήστης οφείλει να επιλέξει την ομάδα προσανατολισμού (εικόνα 34) που επιθυμεί, συνοδευόμενη από το μάθημα επιλογής που ενδεχομένως προσφέρει.

Εικόνα 34 – Επιλογή Ομάδας Προσανατολισμού Γ΄ ΓΕ.Λ.

Ο χρήστης ανάλογα με την τάξη φοίτησης που έχει δηλώσει, μόλις ολοκληρώσει τις παραπάνω επιλογές, πατάει το κουμπί για να μεταβεί στο βήμα 3 που ακολουθεί.