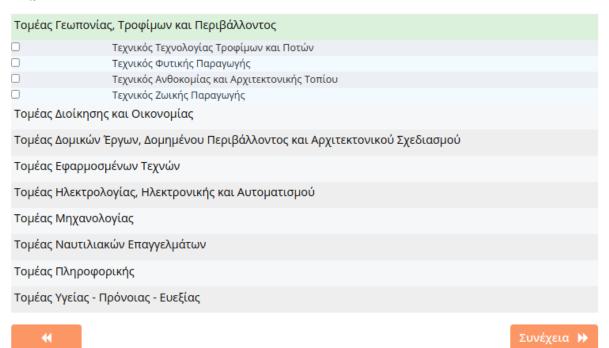

# Βήμα 2°: Επιλογή Τομέα ή Ειδικότητας (αίτηση για ΕΠΑ.Λ.)

(Μόνο για τους/τις μαθητές/ -ήτριες Β΄ ή Γ΄ τάξης αντίστοιχα)

Οι μαθητές/-τριες της Α΄ τάξης μπορούν να συνεχίσουν στο επόμενο βήμα (Βήμα 3°).

Αυτό το βήμα αφορά μόνο μαθητές/-τριες που στο προηγούμενο βήμα επέλεξαν  $\underline{B'}$  ή  $\underline{\Gamma'}$  τάξη. Ο χρήστης καλείται να επιλέξει τον τομέα ή την ειδικότητα που θέλει να παρακολουθήσει ο/η μαθητής/τρια της  $\underline{B'}$  ή της  $\underline{\Gamma'}$  τάξης αντίστοιχα. Ο χρήστης θα πρέπει να βλέπει ένα περιβάλλον όμοιο με αυτό των εικόνων 9 και 10, ανάλογα εάν πρόκειται για μαθητή/τρια της  $\underline{B'}$  ή της  $\underline{\Gamma'}$  τάξης ΕΠΑ.Λ.. Αφού επιλέξει τομέα ή ειδικότητα, μπορεί να πατήσει «Συνέχεια», ώστε να προχωρήσει στο επόμενο βήμα. Σε περίπτωση λάθους μπορεί να επιλέξει το κουμπί  $\underline{\Gamma'}$ , ώστε να επιστρέψει στο προηγούμενο βήμα και να προβεί στις απαραίτητες διορθώσεις.

# Επιλογή Τομέα

Παρακαλώ επιλέξτε τον τομέα, στον οποίο θα φοιτήσει ο μαθητής το νέο σχολικό έτος στην επαγγελματική εκπαίδευση. Έπειτα επιλέξτε *Συνέχεια.* 

Τομέας Γεωπονίας, Τροφίμων και Περιβάλλοντος
Τομέας Διοίκησης και Οικονομίας
Τομέας Δομικών Έργων, Δομημένου Περιβάλλοντος και Αρχιτεκτονικού Σχεδιασμού
Τομέας Εφαρμοσμένων Τεχνών
Τομέας Ηλεκτρολογίας, Ηλεκτρονικής και Αυτοματισμού
Τομέας Μηχανολογίας
Τομέας Ναυτιλιακών Επαγγελμάτων
Τομέας Πληροφορικής
Τομέας Υγείας - Πρόνοιας - Ευεξίας

Εικόνα 9- Επιλογή τομέα για μαθητές/ -ήτριες που επέλεξαν την Β΄ Τάξη ΕΠΑ.Λ. ή τομέα που ανήκει η ειδικότητα για μαθητές/ -ήτριες που επέλεξαν Γ΄ Τάξη ΕΠΑ.Λ.