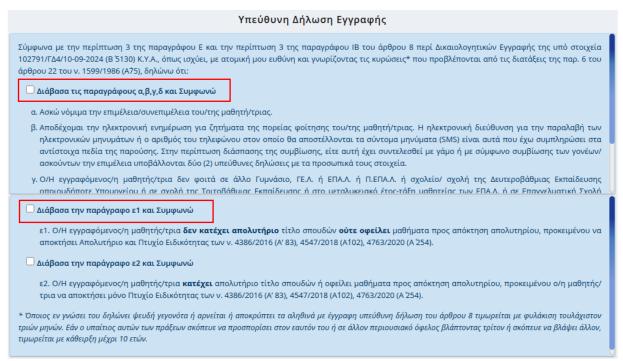

# Υπεύθυνη δήλωση εγγραφής

Στο κάτω μέρος της οθόνης ο χρήστης καλείται να διαβάσει και να αποδεχθεί τους όρους της Υπεύθυνης Δήλωσης Εγγραφής όπως αυτοί ορίζονται στην παράγραφο Ε του άρθρου 8 περί Δικαιολογητικών Εγγραφής της υπό στοιχεία 102791/ΓΔ4/10-09-2024 (Β΄ 5130) Κ.Υ.Α., όπως ισχύει, επιλέγοντας τα αντίστοιχα- κατά περίπτωση- πεδία που υποδεικνύονται στην παρακάτω εικόνα με κόκκινο πλαίσιο.

Εικόνα 24- Αποδοχή όρων της Υπεύθυνης Δήλωσης Εγγραφής

Εάν ο χρήστης δεν συμφωνεί με κάποιο στοιχείο, τότε επιλέγοντας μπορεί να επιστρέψει σε προηγούμενα βήματα, ώστε να προβεί στις απαραίτητες διορθώσεις.