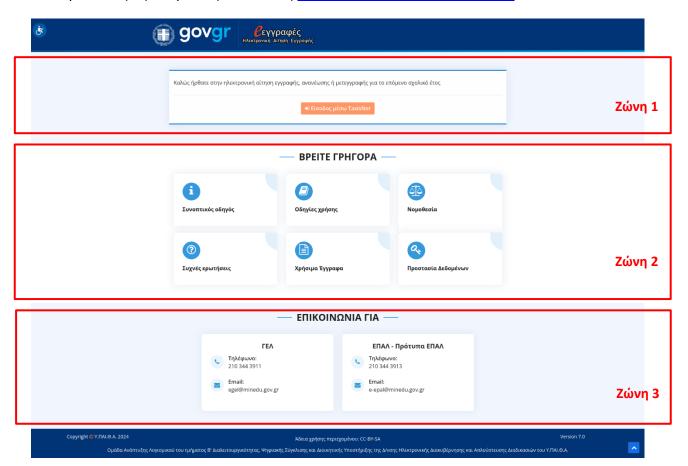

Εικόνα 1- Η αρχική σελίδα της εφαρμογής e-εγγραφές

Η αρχική σελίδα της εφαρμογής εμφανίζει τρεις ενημερωτικές ζώνες (εικόνα 1). Στη Ζώνη 1 οι χρήστες βλέπουν τις ανακοινώσεις που αφορούν τα στάδια της εφαρμογής για το διάστημα που αυτή είναι ενεργή για τις αιτήσεις των ηλεκτρονικών εγγραφών. Στη Ζώνη 2 παρέχονται στους χρήστες χρήσιμοι σύνδεσμοι, ώστε να έχουν εύκολα πρόσβαση στις οδηγίες χρήσης και στον συνοπτικό οδηγό του συστήματος, στη σχετική νομοθεσία, στις αρχές προστασίας προσωπικών δεδομένων, σε συχνές ερωτήσεις και σε χρήσιμα έγγραφα, όπως είναι οι υπεύθυνες δηλώσεις όπου αυτές είναι απαραίτητες. Στη Ζώνη 3 οι χρήστες ενημερώνονται για τα στοιχεία επικοινωνίας με το helpdesk των ΓΕΛ και των ΕΠΑΛ-ΠΕΠΑΛ.

Στη συνέχεια ο χρήστης θα πρέπει να πατήσει το κουμπί «Είσοδος μέσω TaxisNet», ώστε να μεταφερθεί στο περιβάλλον της Γενικής Γραμματείας Πληροφοριακών Συστημάτων Ψηφιακής Διακυβέρνησης (εικόνα 1/ Ζώνη 1). Αφού πληκτρολογήσει τους προσωπικούς του κωδικούς ΓΓΠΣΨΔ (TaxisNet) (εικόνα 2) και πατήσει το κουμπί «Σύνδεση», καλείται να επιλέξει τα κουμπιά «Έγκριση» και κατόπιν «Αποστολή» (εικόνα 3), ώστε, μετά από την ταυτοποίησή του από το σύστημα, να συνδεθεί στην εφαρμογή e-εγγραφές.

Εικόνα 2- Εισαγωγή κωδικών TaxisNet

Εικόνα 3- Συγκατάθεση του χρήστη

Παρατήρηση: Μετά την είσοδο του χρήστη στην εφαρμογή η πληροφορία της αρχικής σελίδας (ζώνες 1 έως 3) παρέχεται στο υποσέλιδο (footer, λευκό πλαίσιο).