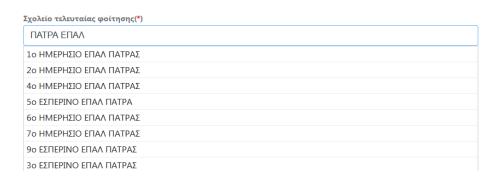

Προσοχή: Για τη συμπλήρωση του πεδίου «Σχολείο τελευταίας φοίτησης» αρκεί να συμπληρωθούν τουλάχιστον 5 χαρακτήρες από την ονομασία του Σχολείου που φοίτησε τελευταία φορά ο/η μαθητής/τρια και η εφαρμογή εμφανίζει λίστα σχολικών μονάδων με

στοιχεία όμοια με όσα πληκτρολογήθηκαν, ώστε να επιλεχθεί ευκολότερα το κατάλληλο σχολείο.

Στο παράδειγμα της εικόνας 15, ο χρήστης πληκτρολόγησε **«ΠΑΤΡΑ ΕΠΑΛ»** και η εφαρμογή εμφάνισε μια λίστα με τα Σχολεία που περιέχουν τις παραπάνω λέξεις, ώστε να επιλέξει από αυτή το Σχολείο τελευταίας φοίτησης.

Εικόνα 15 - Παράδειγμα συμπλήρωσης του «Σχολείου τελευταίας φοίτησης»