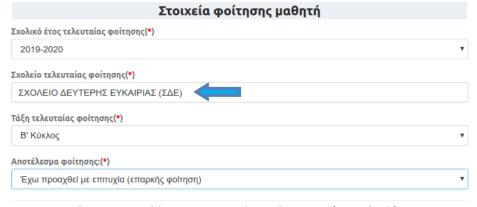

Οι μαθητές/-τριες που προέρχονται από σχολείο δεύτερης ευκαιρίας επιλέγουν:
 ΣΧΟΛΕΙΟ ΔΕΥΤΕΡΗΣ ΕΥΚΑΙΡΙΑΣ

Εικόνα 14ζ - Συμπλήρωση των στοιχείων φοίτησης του/της μαθητή/τριας

Ακολούθως συμπληρώνουν την «Τάξη τελευταίας φοίτησης» και το «Αποτέλεσμα φοίτησης» (εικόνα 14ζ).