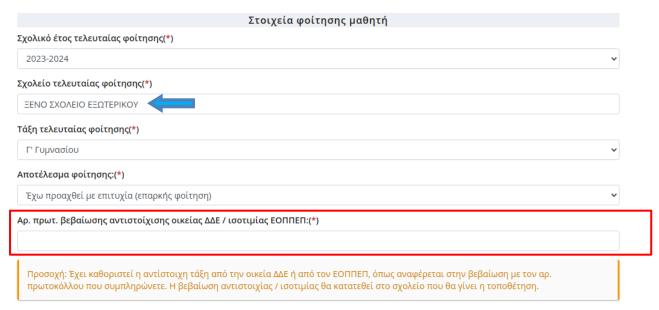

Οι μαθητές/-τριες που προέρχονται από ξένα σχολεία του εξωτερικού ή από ελληνικά σχολεία με ξένο πρόγραμμα σπουδών επιλέγουν: ΞΕΝΟ ΣΧΟΛΕΙΟΥ ΕΞΩΤΕΡΙΚΟΥ (εικόνα 14στ).

Εικόνα 14στ - Συμπλήρωση των στοιχείων φοίτησης του/της μαθητή/τριας

Ακολούθως συμπληρώνουν την «Τάξη τελευταίας φοίτησης» και το «Αποτέλεσμα φοίτησης», ενώ εάν έχει γίνει η αντιστοιχία της τάξης από τη Δ/νση Δ/θμιας Εκπ/σης ή τον ΕΟΠΠΕΠ, θα πρέπει να συμπληρωθεί με τον αριθμό πρωτοκόλλου της βεβαίωσης το πεδίο που βρίσκεται στο κόκκινο πλαίσιο της εικόνας 14στ.