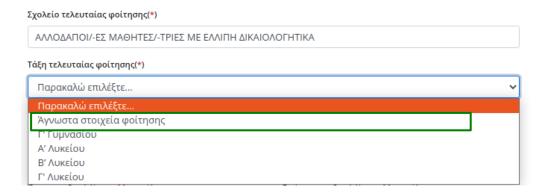

Οι πρόσφυγες ή μετανάστες μαθητές/τριες που πρόκειται να φοιτήσουν για πρώτη φορά σε Ελληνικό Σχολείο επιλέγουν: ΑΛΛΟΔΑΠΟΙ/-ΕΣ ΜΑΘΗΤΕΣ/-ΤΡΙΕΣ ΜΕ ΕΛΛΙΠΗ ΔΙΚΑΙΟΛΟΓΗΤΙΚΑ (εικόνα 14η).

Εικόνα 14η - Συμπλήρωση των στοιχείων φοίτησης του/της μαθητή/τριας

Ακολούθως συμπληρώνουν την «Τάξη τελευταίας φοίτησης».

**Σημείωση**: Σε περίπτωση που η αίτηση υποβάλλεται από εξουσιοδοτημένο πρόσωπο και η τάξη τελευταίας φοίτησης δεν είναι διαθέσιμη, στο πεδίο «Τάξη τελευταίας φοίτησης» υπάρχει η δυνατότητα επιλογής «Άγνωστα στοιχεία φοίτησης», (εικόνα 14η). Ομοίως, σε περίπτωση που το σχολικό έτος τελευταίας φοίτησης δεν είναι γνωστό, υπάρχει η δυνατότητα επιλογής στο πεδίο «Σχολικό έτος τελευταίας φοίτησης» της τιμής «Άγνωστο».