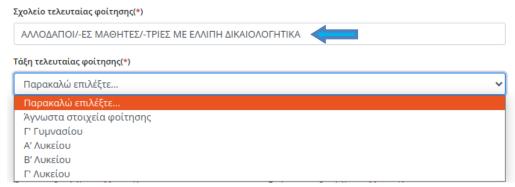

Οι πρόσφυγες ή μετανάστες μαθητές/τριες που πρόκειται να φοιτήσουν για πρώτη φορά σε Ελληνικό Σχολείο επιλέγουν: ΑΛΛΟΔΑΠΟΙ/-ΕΣ ΜΑΘΗΤΕΣ/-ΤΡΙΕΣ ΜΕ ΕΛΛΙΠΗ ΔΙΚΑΙΟΛΟΓΗΤΙΚΑ (εικόνα 14η).

Εικόνα 14η - Συμπλήρωση των στοιχείων φοίτησης του/της μαθητή/τριας

Ακολούθως συμπληρώνουν την «Τάξη τελευταίας φοίτησης».

**Σημείωση**: Σε περίπτωση που η αίτηση υποβάλλεται από εξουσιοδοτημένο πρόσωπο και η τάξη τελευταίας φοίτησης δεν είναι διαθέσιμη, στο πεδίο «Τάξη τελευταίας φοίτησης» υπάρχει η δυνατότητα επιλογής «Άγνωστα στοιχεία φοίτησης», (εικόνα 14η). Ομοίως, σε περίπτωση που το σχολικό έτος τελευταίας φοίτησης δεν είναι γνωστό, υπάρχει η δυνατότητα επιλογής στο πεδίο «Σχολικό έτος τελευταίας φοίτησης» της τιμής «Άγνωστο».