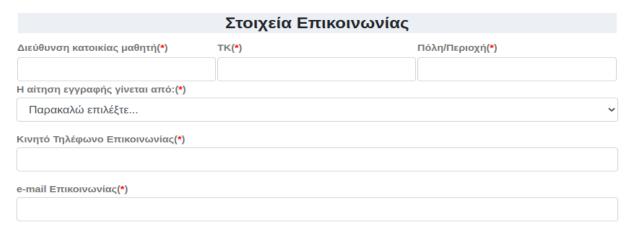

### Περίπτωση 2η- Σχολικό έτος τελευταίας φοίτησης πριν από το 2013-14

Σε περίπτωση που ο χρήστης υποβάλλει αίτηση για μαθητή/τρια με «Σχολικό Έτος Τελευταίας Φοίτησης» ένα σχολικό έτος πριν το 2013-14, θα πρέπει να συμπληρώσει στα **Στοιχεία Επικοινωνίας** του (εικόνα 21γ), τη Διεύθυνση κατοικίας του μαθητή, από ποιον/α υποβάλλεται η Ηλεκτρονική Αίτηση Εγγραφής (έχοντας τρεις επιλογές: «Γονέα/Κηδεμόνα», «Μαθητή», «Εξουσιοδοτημένο Πρόσωπο»), το κινητό τηλέφωνο επικοινωνίας και το e-mail επικοινωνίας.

Εικόνα 21γ -Συμπλήρωση στοιχείων επικοινωνίας χρήστη

Και στις δυο προαναφερθείσες περιπτώσεις, εφόσον επιλεγεί ότι η αίτηση υποβάλλεται από Εξουσιοδοτημένο Πρόσωπο και η αίτηση αφορά πρόσφυγα, θα πρέπει να τσεκαριστεί το πεδίο που βρίσκεται στο κόκκινο πλαίσιο της εικόνας 21δ.