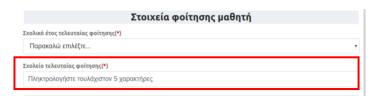

Εικόνα 36- Πεδίο Σχολείου Τελευταίας Φοίτησης

Για τη συμπλήρωση του πεδίου «Σχολείο τελευταίας φοίτησης» αρκεί να συμπληρωθούν τουλάχιστον 5 χαρακτήρες από την ονομασία του Σχολείου που φοίτησε τελευταία φορά ο/η μαθητής/τρια και η εφαρμογή εμφανίζει λίστα σχολικών μονάδων με στοιχεία όμοια με όσα πληκτρολογήθηκαν, ώστε να επιλεχθεί ευκολότερα το κατάλληλο σχολείο. Όσο περισσότερους χαρακτήρες εισάγει ο χρήστης- πέραν των 5 υποχρεωτικών- τόσο περισσότερο φιλτράρονται οι επιλογές του και βρίσκει πιο εύκολα το επιθυμητό (εικόνα 37).