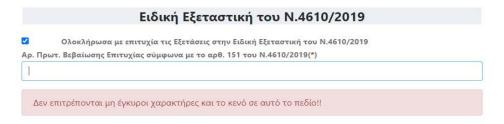

Ειδικότερα, για τους/τις μαθητές/-ήτριες, οι οποίοι/ες εμπίπτουν στον ν.4610/2019, θα εμφανιστεί μια επιπλέον επιλογή με τίτλο «Ειδική Εξεταστική του Ν. 4610/2019», στην οποία θα πρέπει να επιβεβαιώσουν ότι ολοκλήρωσαν επιτυχώς τις εξετάσεις στην Ειδική Εξεταστική και να πληκτρολογήσουν τον Αριθμό Πρωτοκόλλου της Βεβαίωσης Επιτυχίας τους (εικόνα 23α).

Εικόνα 23α- Επιβεβαίωση επιτυχούς ολοκλήρωσης των εξετάσεων στην Ειδική Εξεταστική του ν.4610/2019

Σε περίπτωση που ο χρήστης είτε δεν επιβεβαιώσει ότι ολοκλήρωσε επιτυχώς τις εξετάσεις της Ειδικής Εξεταστικής είτε στο πεδίο του Αρ. Πρωτ. της Βεβαίωσης Επιτυχίας πληκτρολογήσει κενούς ή μη έγκυρους χαρακτήρες (επιτρέπονται μόνο αριθμοί, γράμματα και τα σύμβολα -,/), τότε ενημερώνεται με το μήνυμα της εικόνας 23β.