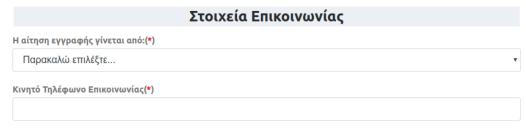

# Στοιχεία Επικοινωνίας

Αφού συμπληρώσετε τα «Προσωπικά Στοιχεία μαθητή», θα πρέπει να συμπληρώσετε τα «Στοιχεία Επικοινωνίας».

# Περίπτωση 1η- Σχολικό έτος τελευταίας φοίτησης από το 2013-14 μέχρι και σήμερα

Σε περίπτωση που ο χρήστης υποβάλλει αίτηση για μαθητή/τρια με «Σχολικό Έτος Τελευταίας Φοίτησης» ένα σχολικό έτος από το 2013-14 μέχρι και σήμερα, θα πρέπει να συμπληρώσει στα **Στοιχεία Επικοινωνίας** του (εικόνα 21β):

- από ποιόν υποβάλλεται η Ηλεκτρονική Αίτηση Εγγραφής, έχοντας τρεις επιλογές:
  - Γονέα/Κηδεμόνα Σε περίπτωση που η αίτηση αφορά κάποιο προστατευόμενο μέλος
  - **Μαθητή** Σε περίπτωση που η αίτηση εγγραφής αφορά τον ίδιο τον χρήστη.
  - Εξουσιοδοτημένο Πρόσωπο Σε περίπτωση που η αίτηση εγγραφής υποβάλλεται από Εκπρόσωπο Δομής Φιλοξενίας Ασυνόδευτων Ανηλίκων (εκπαιδευτικό ή άλλο επαγγελματία της δομής) ή από Εντεταλμένο/-η Επιτροπείας ασυνόδευτου

ανηλίκου (βάσει του ν. 4960/22 (Α 145)) και αφορά μαθητές που δεν μπορούν να έχουν κωδικούς ΓΓΠΣΨΔ (TaxisNet) π.χ. πρόσφυγες.

- τον αριθμό του κινητού τηλεφώνου επικοινωνίας.
- > το e-mail επικοινωνίας, σε περίπτωση που αυτό ζητείται.