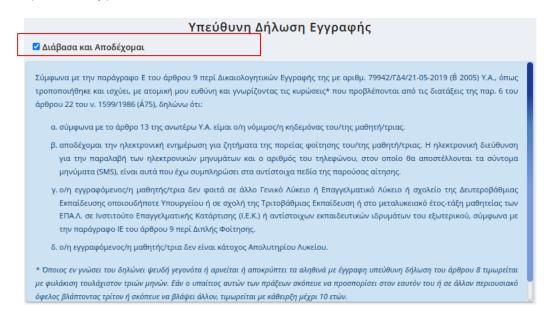

# 3. Αποδοχή Όρων και Προϋποθέσεων Συμμετοχής

Στο επόμενο βήμα (εικόνα 6) ο χρήστης έχει τη δυνατότητα να ενημερωθεί για το περιεχόμενο της ισχύουσας νομοθεσίας που αφορά σε θέματα εγγραφών, μετεγγραφών, ανανεώσεων εγγραφών και φοίτησης σε ΕΠΑ.Λ., Π.ΕΠΑ.Λ. και ΓΕ.Λ..

Εικόνα 6- Νομοθεσία, χρήσιμες πληροφορίες και οδηγίες ενημέρωσης σχετικά με τις Ηλεκτρονικές Αιτήσεις Εγγραφής

Σε κάθε περίπτωση ο χρήστης θα πρέπει να γνωρίζει ότι η Ηλεκτρονική Αίτηση Εγγραφής επέχει θέση Υπεύθυνης Δήλωσης του ν. 1599/1986 (Α΄ 75) και οφείλει τα στοιχεία που καταχωρίζει σε αυτή να είναι αληθή.

Στη συνέχεια θα πρέπει να βάλει **ν** στο αντίστοιχο στοιχείο ελέγχου που βρίσκεται δίπλα στο «Διάβασα και αποδέχομαι τους όρους» και έπειτα να πατήσει το κουμπί «Συνέχεια». Με τον τρόπο αυτό δηλώνει ότι έχει λάβει γνώση των παραπάνω οδηγιών. Να σημειωθεί ότι υπάρχει η δυνατότητα διόρθωσης των στοιχείων του χρήστη πατώντας το κουμπί , ώστε να μεταβεί στην προηγούμενη σελίδα.