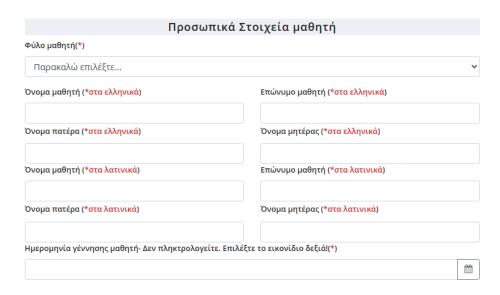

Εικόνα 20- Προσωπικά στοιχεία μαθητή/τριας ο/η οποίος/-α φοίτησε για τελευταία φορά σε κάποιο σχολείο πριν από το σχολικός έτος 2013-14

Επιπρόσθετα, όταν το σχολείο τελευταίας φοίτησης έχει την τιμή «ΑΛΛΟΔΑΠΟΙ-ΕΣ ΜΑΘΗΤΕΣ-ΤΡΙΕΣ ΜΕ ΕΛΛΙΠΗ ΔΙΚΑΙΟΛΟΓΗΤΙΚΑ», ο χρήστης καλείται να συμπληρώσει το ονοματεπώνυμο, το όνομα πατέρα και μητέρας, τόσο με ελληνικούς όσο και με λατινικούς χαρακτήρες (εικόνα 21α).

Εικόνα 21α- Προσωπικά στοιχεία μαθητή/τριας όταν το σχολείο τελευταίας φοίτησης έχει την τιμή «ΑΛΛΟΔΑΠΟΙ-ΕΣ ΜΑΘΗΤΕΣ-ΤΡΙΕΣ ΜΕ ΕΛΛΙΠΗ ΔΙΚΑΙΟΛΟΓΗΤΙΚΑ»