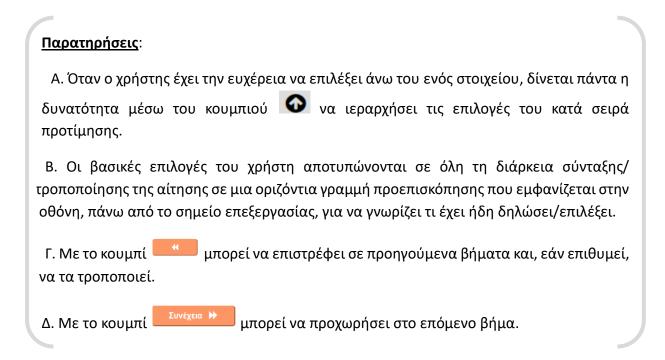

# Παρατηρήσεις: Α. Όταν ο χρήστης έχει την ευχέρεια να επιλέξει άνω του ενός στοιχείου, δίνεται πάντα η δυνατότητα μέσω του κουμπιού να ιεραρχήσει τις επιλογές του κατά σειρά προτίμησης. Β. Οι βασικές επιλογές του χρήστη αποτυπώνονται σε όλη τη διάρκεια σύνταξης/ τροποποίησης της αίτησης σε μια οριζόντια γραμμή προεπισκόπησης που εμφανίζεται στην οθόνη, πάνω από το σημείο επεξεργασίας, για να γνωρίζει τι έχει ήδη δηλώσει/επιλέξει. Γ. Με το κουμπί μπορεί να επιστρέφει σε προηγούμενα βήματα και, εάν επιθυμεί, να τα τροποποιεί.