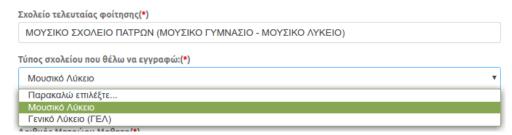

Εάν το «Σχολείο Τελευταίας Φοίτησης» αφορά Μουσικά, Καλλιτεχνικά, Πρότυπα, Πειραματικά, Ωνάσεια ή Διαπολιτισμικά Σχολεία, εμφανίζεται μια λίστα στην οποία ο χρήστης καλείται να δηλώσει εάν η αίτησή του θα αφορά ίδιο τύπο σχολείου (οπότε επιλέγει ανάλογα Μουσικό Λύκειο, Καλλιτεχνικό Λύκειο, Πρότυπο Λύκειο, Πειραματικό Λύκειο ή Διαπολιτισμικό Σχολείο) ή Γενικό Λύκειο, στο οποίο θα κατανεμηθεί βάσει της διεύθυνσης κατοικίας του (εικόνα 39).

Εικόνα 39 -Επιλογή Τύπου Σχολείου για Εγγραφή